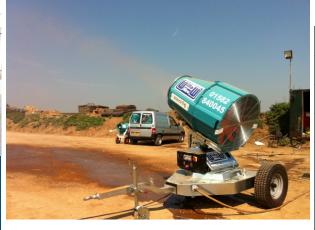

## DD 75 Spec sheet

The De Dust Unit is the medium and most popular in our range of Dust suppression units. It can also come equipped with remote oscillation to increase coverage. It has a throw of 40 metres and will operate between a 0 - 45 degree vertical angle. And an oscillation angle of 340 degrees.

Also sat on a site towable trailer for ease of movement on site.

Fast Reliable Nationwide Hire

|                 | DD 75        |
|-----------------|--------------|
| Weight          | 690 KG       |
| Throw           | 30 - 40M     |
| Oscillation     | 340 degrees  |
| Water consum    | 34 L/Min     |
| Towable         | Site Towable |
| Min water Press | 2 Bar        |
| Min KVA         | 25 KVA       |
| Elec            | 7.5 KW       |