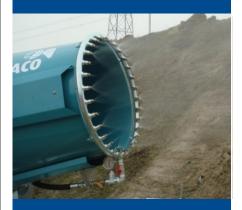

## DD 75 Spec sheet

The De Dust Unit is the medium and most popular in our range of Dust suppression units. It can also come equipped with remote oscillation to increase coverage. It has a throw of 40 metres and will operate between a 0 - 45 degree vertical angle. And an oscillation angle of 340 degrees.

Also sat on a site towable trailer for ease of movement on site.

Fast Reliable Nationwide Hire

|                 | DD 75        |
|-----------------|--------------|
| Weight          | 690 KG       |
| Throw           | 30 - 40M     |
| Oscillation     | 340 degrees  |
| Water consum    | 34 L/Min     |
| Towable         | Site Towable |
| Min water Press | 2 Bar        |
| Min KVA         | 25 KVA       |
| Elec            | 7.5 KW       |