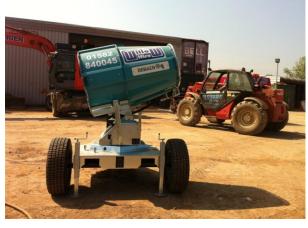

## DD 200 Spec Sheet

The De Dust 200 Unit is the largest in our range of Dust suppression units.

It can also come equipped with remote oscillation to increase coverage. It has a throw of up to 60 metres and will operate between a 0 - 45 degree vertical angle. And an oscillation angle of 340 degrees.

Also sat on a site towable trailer for ease of movement on site.

Fast Reliable Nationwide Hire

|                 | DD 200       |
|-----------------|--------------|
| Weight          | 830 KG       |
| Throw           | 50- 60M      |
| Oscillation     | 340 degrees  |
| Water consum    | 54 L/Min     |
| Towable         | Site Towable |
| Min water Press | 2 Bar        |
| Min KVA         | 65 KVA       |
| Elec            | 22 KW        |
|                 |              |