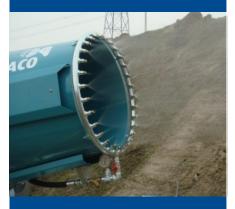

## DD 200 Spec Sheet

The De Dust 200 Unit is the largest in our range of Dust suppression units.

It can also come equipped with remote oscillation to increase coverage. It has a throw of up to 60 metres and will operate between a 0 - 45 degree vertical angle. And an oscillation angle of 340 degrees.

Also sat on a site towable trailer for ease of movement on site.

Fast Reliable Nationwide Hire

|                 | DD 200       |
|-----------------|--------------|
| Weight          | 830 KG       |
| Throw           | 50- 60M      |
| Oscillation     | 340 degrees  |
| Water consum    | 54 L/Min     |
| Towable         | Site Towable |
| Min water Press | 2 Bar        |
| Min KVA         | 65 KVA       |
| Elec            | 22 KW        |
|                 |              |