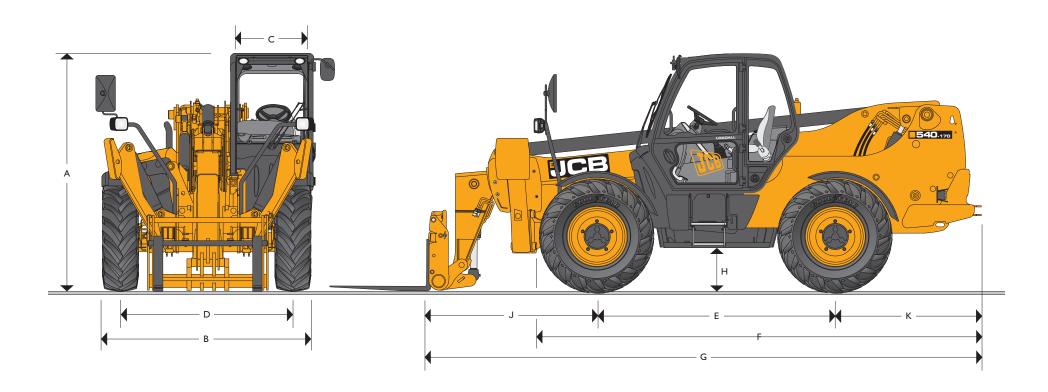

MAX. PAYLOAD: 4.0 tonnes (8820lb) MAX. LIFT HEIGHT: 16.7 metres (54ft 9in)

|                                  | STATIC DIMENSIONS                                                                                                                                   |                                                                                                                                                                                                                                                                                                                                                                                                                                       |                                                                                                                                                                                                                                                                                                                                                                                                                                                                                 |  |
|----------------------------------|-----------------------------------------------------------------------------------------------------------------------------------------------------|---------------------------------------------------------------------------------------------------------------------------------------------------------------------------------------------------------------------------------------------------------------------------------------------------------------------------------------------------------------------------------------------------------------------------------------|---------------------------------------------------------------------------------------------------------------------------------------------------------------------------------------------------------------------------------------------------------------------------------------------------------------------------------------------------------------------------------------------------------------------------------------------------------------------------------|--|
| achine model                     | 540-170                                                                                                                                             | Machine mod                                                                                                                                                                                                                                                                                                                                                                                                                           |                                                                                                                                                                                                                                                                                                                                                                                                                                                                                 |  |
|                                  | m (ft-in)                                                                                                                                           |                                                                                                                                                                                                                                                                                                                                                                                                                                       |                                                                                                                                                                                                                                                                                                                                                                                                                                                                                 |  |
| Overall height                   | 2.69 (8-10)                                                                                                                                         | J                                                                                                                                                                                                                                                                                                                                                                                                                                     | Front wh                                                                                                                                                                                                                                                                                                                                                                                                                                                                        |  |
| Overall width (over tyres)*      | 2.44 (8-0)                                                                                                                                          | K                                                                                                                                                                                                                                                                                                                                                                                                                                     | Rear wh                                                                                                                                                                                                                                                                                                                                                                                                                                                                         |  |
| Inside width of cab              | 0.94 (3-1)                                                                                                                                          |                                                                                                                                                                                                                                                                                                                                                                                                                                       | Overall v                                                                                                                                                                                                                                                                                                                                                                                                                                                                       |  |
| Front track                      | 1.90 (6-3)                                                                                                                                          |                                                                                                                                                                                                                                                                                                                                                                                                                                       | Outside                                                                                                                                                                                                                                                                                                                                                                                                                                                                         |  |
| Wheelbase                        | 2.75 (9-0)                                                                                                                                          |                                                                                                                                                                                                                                                                                                                                                                                                                                       | Carriage                                                                                                                                                                                                                                                                                                                                                                                                                                                                        |  |
| Overall length to front tyres    | 5.08 (16-8)                                                                                                                                         |                                                                                                                                                                                                                                                                                                                                                                                                                                       | Carriage                                                                                                                                                                                                                                                                                                                                                                                                                                                                        |  |
| Overall length to front carriage | 6.36 (20-10)                                                                                                                                        |                                                                                                                                                                                                                                                                                                                                                                                                                                       | Weight                                                                                                                                                                                                                                                                                                                                                                                                                                                                          |  |
| Ground clearance                 | 0.40 (1-4)                                                                                                                                          |                                                                                                                                                                                                                                                                                                                                                                                                                                       | Tyres                                                                                                                                                                                                                                                                                                                                                                                                                                                                           |  |
|                                  | Overall height Overall width (over tyres)* Inside width of cab Front track Wheelbase Overall length to front tyres Overall length to front carriage | Achine model         540-170           m (ft-in)         m (ft-in)           Overall height         2.69 (8-10)           Overall width (over tyres)*         2.44 (8-0)           Inside width of cab         0.94 (3-1)           Front track         1.90 (6-3)           Wheelbase         2.75 (9-0)           Overall length to front tyres         5.08 (16-8)           Overall length to front carriage         6.36 (20-10) | Achine model         540-170         Max           m (ft-in)         m (ft-in)         J           Overall height         2.69 (8-10)         J           Overall width (over tyres)*         2.44 (8-0)         K           Inside width of cab         0.94 (3-1)           Front track         1.90 (6-3)           Wheelbase         2.75 (9-0)           Overall length to front tyres         5.08 (16-8)           Overall length to front carriage         6.36 (20-10) |  |

| Machine model                                 | 540-170 |               |
|-----------------------------------------------|---------|---------------|
|                                               |         | m (ft-in)     |
| J Front wheel centre to carriage              |         | 1.94 (6-4)    |
| K Rear wheel centre to rear face              |         | 1.67 (5-5)    |
| Overall width with stabilisers fully deployed | 1       | 3.55 (11-8)   |
| Outside turn radius (over tyres)              |         | 4.1 (13-5)    |
| Carriage roll back angle                      | degrees | 39            |
| Carriage dump angle                           | degrees | 8.8           |
| Weight                                        | kg (lb) | 12060 (26586) |
| Tyres                                         |         | 15.5/80-24    |