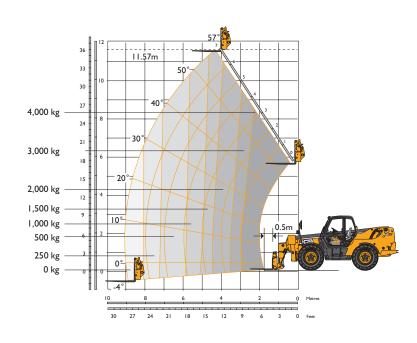

## LIFT PERFORMANCE - STABILISERS RETRACTED

Chassis Levelling (Sway) With stabilisers retracted (Sway angle  $\pm 9^{\circ}$ )

### LIFT PERFORMANCE – STABILISERS RETRACTED

| With Stabilisers Retracted           |           |               |
|--------------------------------------|-----------|---------------|
| Maximum lift capacity                | kg (lb)   | 4000 (8820)   |
| Lift capacity to maximum lift height | kg (lb)   | 1500 (3310)   |
| Lift capacity at full reach          | kg (lb)   | 0 (0)         |
| Maximum lift height                  | m (ft-in) | 11.57 (37-11) |
| Reach at maximum lift height         | m (ft-in) | 4.15 (13-7)   |
| Maximum forward reach                | m (ft-in) | 9.04 (29-8)   |
| Reach with 1 tonne load              | m (ft-in) | 5.76 (18-11)  |
| Placing Height                       | m (ft-in) | 10.90 (35-9)  |

Complies with stability test EN 1459 Annex B.