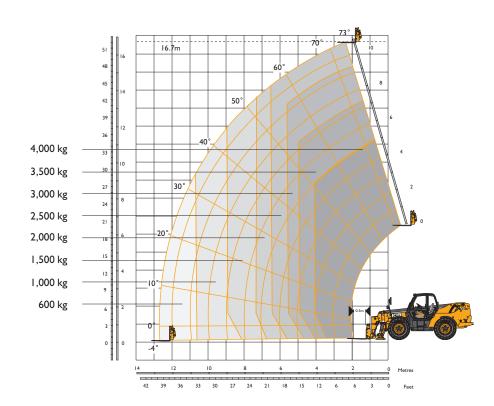

## LIFT PERFORMANCE – STABILISERS EXTENDED

#### LIFT PERFORMANCE - STABILISERS EXTENDED With stabilisers extended Maximum lift capacity 4000 (8820) kg (lb) Lift capacity to full height 2500 (5510) kg (lb) Lift capacity at full reach 600 (1320) kg (lb) Lift height m (ft-in) 16.7 (54-9) Reach at maximum lift height 2.05 (6-9) m (ft-in) Maximum forward reach 12.50 (41-0) m (ft-in) Reach with I tonne load m (ft-in) 10.50 (34-5) Placing Height 16.20 (53-2) m (ft-in)

Complies with stability test EN 1459 Annex B.